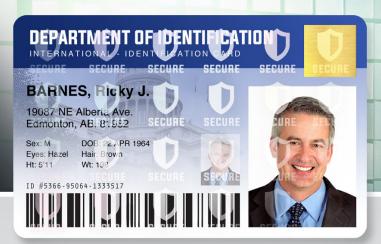

#### AlphaGuard Watermark

This patented technology adds a reflective hologram-like watermark over a card without requiring lamination or any additional supplies. The AlphaGuard watermark can be seen when light is reflected and won't interfere with your printed card design. Choose from four built-in designs that are displayed in a 4x6 grid pattern--easily turn on or off sections of the grid using the printer driver.

### **Ghost Printing**

Ghosting is a design technique that repeats a faint image of card elements behind the original card design. Commonly the ID photo is ghosted in the background, making the card very difficult to replicate. AlphaCard software offers ghosting and opacity effects that can be integrated to any card design to increase visual security.

#### AlphaGuard Secure Gold Seal Cards

This cardstock includes a highly reflective gold seal which clearly highlights the AlphaGuard watermark. The seal is clearly visible at up to 6 feet away, making the cards easy to verify and nearly impossible to duplicate.