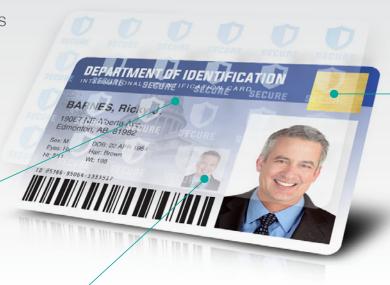

## **Ghost Printing**

Ghosting is a design technique that repeats a faint image of card elements behind the original card design.

Commonly the ID photo is ghosted in the background, making the card very difficult to replicate. AlphaCard software offers ghosting and opacity effects that can be integrated to any card design to increase visual security.