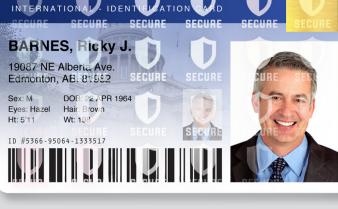

## AlphaGuard Watermark

This patented technology adds a reflective hologram-like watermark over a card without requiring lamination or any additional supplies. The AlphaGuard watermark can be seen when light is reflected and won't interfere with your printed card design. Choose from four built-in designs that are displayed in a 4x6 grid pattern--easily turn on or off sections of the grid using the printer driver.

## AlphaGuard Secure Gold Seal Cards

This cardstock includes a highly reflective gold seal which clearly highlights the AlphaGuard watermark. The seal is clearly visible at up to 6 feet away, making the cards easy to verify and nearly impossible to duplicate.