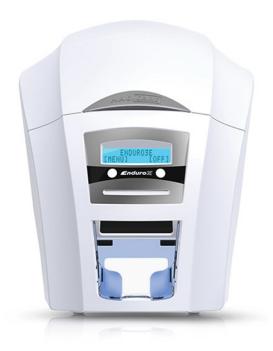

## Magicard Enduro 3e ID Card Printer

The Magicard Enduro 3e is an innovative ID card printer with extremely fast print times and enhanced security features. The large LED interface makes the Enduro+ easy to use, and the 100-card feeder makes batch printing simple.

#### PRINTER HIGHLIGHTS:

- Fast dye sublimation printing—produces full color cards in 35 seconds
- HoloKote watermark system adds an extra layer of security at no added cost
- Flexible design allows you to drop-in upgrade kits at a later time
- 3 year manufacturer warranty covering parts & labor