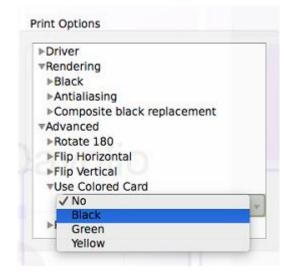

## TECHNOTE

(5/2017)

DATE: April, 2017 AUTHOR: ID Builder TECHNICAL SUPPORT PRODUCT/AREA: User Interface

**Subject** 

It is possible to change the default color of the card in the Design View.

Please go to File » Print Settings.

## www.AlphaCard.com

In Print Options please choose the Use Colored Card.